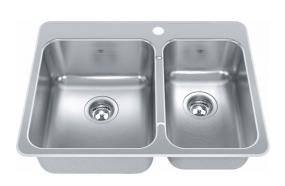

## Steel Queen Drop In Sink QCLA2027R-8-1N | 101.0620.238

| Technical Data                 |                    |
|--------------------------------|--------------------|
|                                |                    |
| Aspect                         | Sink               |
| Sink type<br>Type of material  | Stainless steel    |
| Number of bowls                | 1,5                |
| Color                          | Steel              |
| Surface finsh                  | Silk               |
|                                | SIIK               |
| Product Dimensions             | 20.551             |
| Exterior size: right to left   | 20.551             |
| Exterior size: front to back   | 27.244             |
| Large bowl size: right to left | 14                 |
| Large bowl size: front to back | 16                 |
| Large bowl: depth              | 7.992              |
| Small bowl size: right to left | 10                 |
| Small bowl size: front to back | 16                 |
| Small bowl: depth              | 7.008              |
| Installation                   |                    |
| Minimum cabinet size           | 30''               |
| Product specifications         |                    |
| Installation type              | Topmount / drop in |
| Drain hole                     | 3 1/2"             |
| Position of drainer            | No drainer         |
| Product identification         |                    |
| Product brand                  | Kindred            |
| Collection                     | Steel Queen        |
| Certified by                   | CSA                |
| Features                       |                    |
| Drainers number                | No drainer         |
| Product reversibility          | No                 |