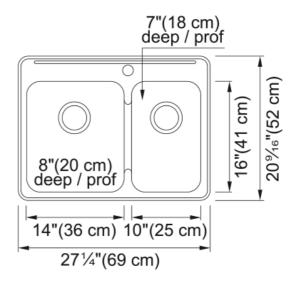

## Steel Queen Drop In Sink QCLA2027R-8-1N | 101.0620.238

| Technical Data                 |                    |
|--------------------------------|--------------------|
|                                |                    |
| Aspect                         | Sink               |
| Sink type<br>Type of material  | Stainless steel    |
| Number of bowls                | 1,5                |
| Color                          | Steel              |
| Surface finsh                  | Silk               |
|                                | SIIK               |
| Product Dimensions             | 20.551             |
| Exterior size: right to left   | 20.551             |
| Exterior size: front to back   | 27.244             |
| Large bowl size: right to left | 14                 |
| Large bowl size: front to back | 16                 |
| Large bowl: depth              | 7.992              |
| Small bowl size: right to left | 10                 |
| Small bowl size: front to back | 16                 |
| Small bowl: depth              | 7.008              |
| Installation                   |                    |
| Minimum cabinet size           | 30''               |
| Product specifications         |                    |
| Installation type              | Topmount / drop in |
| Drain hole                     | 3 1/2"             |
| Position of drainer            | No drainer         |
| Product identification         |                    |
| Product brand                  | Kindred            |
| Collection                     | Steel Queen        |
| Certified by                   | CSA                |
| Features                       |                    |
| Drainers number                | No drainer         |
| Product reversibility          | No                 |